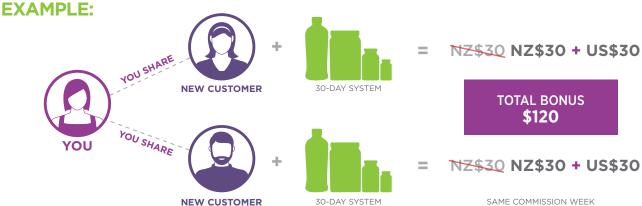

## **HERE'S HOW IT WORKS:**

## **QUALIFY TO EARN DOUBLE PIBs**

You must be Active and have two or more new Members join Isagenix with a qualifying pack (you can mix and match qualifying packs) during the same commission week.† New Members must sign up to Autoship at the time of joining.

| QUALIFYING PACK NAME                                                                                                                      | PIB    | DOUBLE PIB      |
|-------------------------------------------------------------------------------------------------------------------------------------------|--------|-----------------|
| <b>Lifestyle Packs</b><br>Healthy Maintenance System                                                                                      | NZ\$18 | NZ\$18 + US\$18 |
| 30-Day Weight Loss System<br>30-Day Energy System<br>30-Day Performance System<br>30-Day Healthy Ageing System<br>IsaGenesis Starter Pack | NZ\$30 | NZ\$30 + US\$30 |

| QUALIFYING PACK NAME                                                                                                                               | PIB     | DOUBLE PIB        |
|----------------------------------------------------------------------------------------------------------------------------------------------------|---------|-------------------|
| Introductory/Value Packs Weight Loss Premium Pack Energy Premium Pack Performance Premium Pack Healthy Ageing Premium Pack IsaGenesis Premium Pack | NZ\$100 | NZ\$100 + US\$100 |
| Ultimate Pack                                                                                                                                      | NZ\$120 | NZ\$120 + US\$120 |

Once you reach your second new Member in a week who purchases a qualifying pack, all new Members that same commission week will qualify for the double PIB (including the first two new Members during that commission week). If a new Member purchases more than one qualifying pack, the double PIB will only count on one pack. Limit one Double PIB per new Member enrolled.